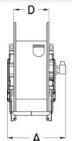

ATEX 2014/34/EU– group II – category 2.

Art.no. **9767**Art.no. **9768**Art.no. **9765**Art.no. **9765** 

|      | Art.no. | Material                    | Max working pressure | Connection<br>threads<br>IN - OUT | Internal<br>diameter<br>swivel joint | Max<br>diameter<br>hose | Max length<br>hose<br>3/8" - 1/2" | Suitable pivoting<br>wall bracket | Included swivel joint | Dimensions<br>(A-B-C) (mm) | Spool width (D) | Weight |
|------|---------|-----------------------------|----------------------|-----------------------------------|--------------------------------------|-------------------------|-----------------------------------|-----------------------------------|-----------------------|----------------------------|-----------------|--------|
| 9090 | 9090    | Painted steel               | 600 bar              | 1/2" (M) - 1/2" (F)               | 10 mm                                | 1/2"                    | 15 m                              | 9767                              | 9951                  | 240x560x450                | 120 mm          | 12 kg  |
|      | 9091    |                             |                      |                                   |                                      |                         | 20 m -15 m                        |                                   |                       |                            |                 | 15 kg  |
|      | 9092    |                             |                      |                                   |                                      |                         | 25 m –20 m                        | 9768                              |                       | 270x560x450                | 150 mm          | 16 kg  |
|      | 9093    |                             |                      |                                   |                                      |                         | 25 m                              |                                   |                       | 303x560x450                | 200 mm          | 19 kg  |
|      | 9590    | Stainless<br>steel AISI 304 | 200 bar              |                                   |                                      |                         | 15 m                              | 9760                              | 9963                  | 240x560x450                | 120 mm          | 12 kg  |
|      | 9591    |                             |                      |                                   |                                      |                         | 20 m -15 m                        |                                   |                       |                            |                 | 15 kg  |
|      | 9592    |                             |                      |                                   |                                      |                         | 25 m –20 m                        | 9765                              |                       | 270x560x450                | 150 mm          | 16 kg  |
|      | 9593    |                             |                      |                                   |                                      |                         | 25 m                              |                                   |                       | 303x560x450                | 200 mm          | 19 kg  |
|      |         |                             |                      |                                   |                                      |                         |                                   |                                   |                       |                            |                 |        |