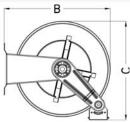

ATEX 2014/34/EU– group II – category 2.

Art.no. **9767**Art.no. **9768**Art.no. **9765**Art.no. **9765** 

|      | Art.no. | Material                    | Max working pressure | Connection<br>threads<br>IN - OUT | Internal<br>diameter<br>swivel joint | Max<br>diameter<br>hose | Max length<br>hose<br>3/8" - 1/2" | Suitable pivoting<br>wall bracket | Included swivel joint | Dimensions<br>(A-B-C) (mm) | Spool width (D) | Weight |
|------|---------|-----------------------------|----------------------|-----------------------------------|--------------------------------------|-------------------------|-----------------------------------|-----------------------------------|-----------------------|----------------------------|-----------------|--------|
| 9090 | 9090    | Painted steel               | 600 bar              | 1/2" (M) - 1/2" (F)               | 10 mm                                | 1/2"                    | 15 m                              | 9767                              | 9951                  | 240x560x450                | 120 mm          | 12 kg  |
|      | 9091    |                             |                      |                                   |                                      |                         | 20 m -15 m                        |                                   |                       |                            |                 | 15 kg  |
|      | 9092    |                             |                      |                                   |                                      |                         | 25 m –20 m                        | 9768                              |                       | 270x560x450                | 150 mm          | 16 kg  |
|      | 9093    |                             |                      |                                   |                                      |                         | 25 m                              |                                   |                       | 303x560x450                | 200 mm          | 19 kg  |
|      | 9590    | Stainless<br>steel AISI 304 | 200 bar              |                                   |                                      |                         | 15 m                              | 9760                              | 9963                  | 240x560x450                | 120 mm          | 12 kg  |
|      | 9591    |                             |                      |                                   |                                      |                         | 20 m -15 m                        |                                   |                       |                            |                 | 15 kg  |
|      | 9592    |                             |                      |                                   |                                      |                         | 25 m –20 m                        | 9765                              |                       | 270x560x450                | 150 mm          | 16 kg  |
|      | 9593    |                             |                      |                                   |                                      |                         | 25 m                              |                                   |                       | 303x560x450                | 200 mm          | 19 kg  |
|      |         |                             |                      |                                   |                                      |                         |                                   |                                   |                       |                            |                 |        |