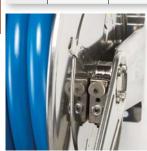

## /HB Hydraulic spring brake kit (patented)

Safety device for the controlled rewind of hoses, installable on all spring-driven hose reel models, eliminating the dangers caused by an uncontrolled rewind or a sudden release of the hose when unwinded during its use.