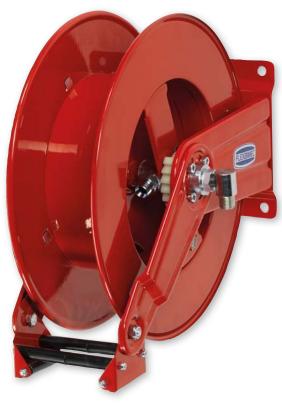

Adjustable arms series

Ø max 1/2" – up to 25 m length

Automatic rewind, spring-driven hose reel, **adjustable arms series**, in painted steel or in stainless steel AISI 304, suitable for hoses of max 25 m length and max diameter of 1/2". The hose reel is supplied without hoses and can be used with hoses for the supply of oils, antifreeze, grease, compressed air and water.

ATEX 2014/34/EU– group II – category 2.

Art.no. **9767**Art.no. **9768**Art.no. **9765**Art.no. **9765** 

|      | Art.no. | Material                    | Max working pressure | Connection<br>threads<br>IN - OUT | Internal<br>diameter<br>swivel joint | Max<br>diameter<br>hose | Max length<br>hose<br>3/8" - 1/2" | Suitable pivoting<br>wall bracket | Included swivel joint | Dimensions<br>(A-B-C) (mm) | Spool width (D) | Weight |
|------|---------|-----------------------------|----------------------|-----------------------------------|--------------------------------------|-------------------------|-----------------------------------|-----------------------------------|-----------------------|----------------------------|-----------------|--------|
| 9090 | 9090    | Painted steel               | 600 bar              | 1/2" (M) - 1/2" (F)               | 10 mm                                | 1/2"                    | 15 m                              | 9767                              | 9951                  | 240x560x450                | 120 mm          | 12 kg  |
|      | 9091    |                             |                      |                                   |                                      |                         | 20 m -15 m                        |                                   |                       |                            |                 | 15 kg  |
|      | 9092    |                             |                      |                                   |                                      |                         | 25 m –20 m                        | 9768                              |                       | 270x560x450                | 150 mm          | 16 kg  |
|      | 9093    |                             |                      |                                   |                                      |                         | 25 m                              |                                   |                       | 303x560x450                | 200 mm          | 19 kg  |
|      | 9590    | Stainless<br>steel AISI 304 | 200 bar              |                                   |                                      |                         | 15 m                              | 9760                              | 9963                  | 240x560x450                | 120 mm          | 12 kg  |
|      | 9591    |                             |                      |                                   |                                      |                         | 20 m -15 m                        |                                   |                       |                            |                 | 15 kg  |
|      | 9592    |                             |                      |                                   |                                      |                         | 25 m –20 m                        | 9765                              |                       | 270x560x450                | 150 mm          | 16 kg  |
|      | 9593    |                             |                      |                                   |                                      |                         | 25 m                              |                                   |                       | 303x560x450                | 200 mm          | 19 kg  |
|      |         |                             |                      |                                   |                                      |                         |                                   |                                   |                       |                            |                 |        |