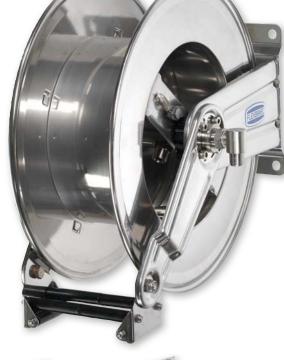

Adjustable arms series

Ø max 1/2" – up to 25 m length

Automatic rewind, spring-driven hose reel, **adjustable arms series**, in painted steel or in stainless steel AISI 304, suitable for hoses of max 25 m length and max diameter of 1/2". The hose reel is supplied without hoses and can be used with hoses for the supply of oils, antifreeze, grease, compressed air and water.

ATEX 2014/34/EU– group II – category 2.

Art.no. **9767**Art.no. **9768**Art.no. **9765**Art.no. **9765** 

|      | Art.no. | Material                    | Max working pressure | Connection<br>threads<br>IN - OUT | Internal<br>diameter<br>swivel joint | Max<br>diameter<br>hose | Max length<br>hose<br>3/8" - 1/2" | Suitable pivoting<br>wall bracket | Included swivel joint | Dimensions<br>(A-B-C) (mm) | Spool width (D) | Weight |
|------|---------|-----------------------------|----------------------|-----------------------------------|--------------------------------------|-------------------------|-----------------------------------|-----------------------------------|-----------------------|----------------------------|-----------------|--------|
| 9090 | 9090    | Painted steel               | 600 bar              | 1/2" (M) - 1/2" (F)               | 10 mm                                | 1/2"                    | 15 m                              | 9767                              | 9951                  | 240x560x450                | 120 mm          | 12 kg  |
|      | 9091    |                             |                      |                                   |                                      |                         | 20 m -15 m                        |                                   |                       |                            |                 | 15 kg  |
|      | 9092    |                             |                      |                                   |                                      |                         | 25 m –20 m                        | 9768                              |                       | 270x560x450                | 150 mm          | 16 kg  |
|      | 9093    |                             |                      |                                   |                                      |                         | 25 m                              |                                   |                       | 303x560x450                | 200 mm          | 19 kg  |
|      | 9590    | Stainless<br>steel AISI 304 | 200 bar              |                                   |                                      |                         | 15 m                              | 9760                              | 9963                  | 240x560x450                | 120 mm          | 12 kg  |
|      | 9591    |                             |                      |                                   |                                      |                         | 20 m -15 m                        |                                   |                       |                            |                 | 15 kg  |
|      | 9592    |                             |                      |                                   |                                      |                         | 25 m –20 m                        | 9765                              |                       | 270x560x450                | 150 mm          | 16 kg  |
|      | 9593    |                             |                      |                                   |                                      |                         | 25 m                              |                                   |                       | 303x560x450                | 200 mm          | 19 kg  |
|      |         |                             |                      |                                   |                                      |                         |                                   |                                   |                       |                            |                 |        |