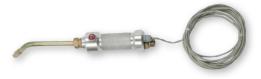

Art.no. **2958** 

OPTIONAL: Oil control dispensing nozzle with push button for activation of dispense run.