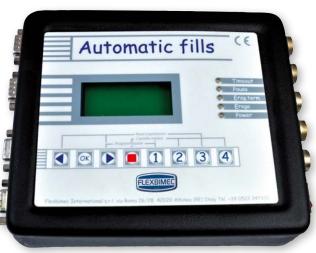

## Art.no. 8857

Electronic dosing unit **AUTOMATIC FILLS**, prepared for the preset of 4 different modifiable quantities of a fluid lubricant that shall be dispensed.

The electronic dosing system AUTOMATIC FILLS allows the dosage of different, preset quantities of a fluid lubricant.

It is particularly suitable in applications where a continuous accuracy in the dosage is required such as in industrial production systems with automated, constant and continuous dispenses of oil.