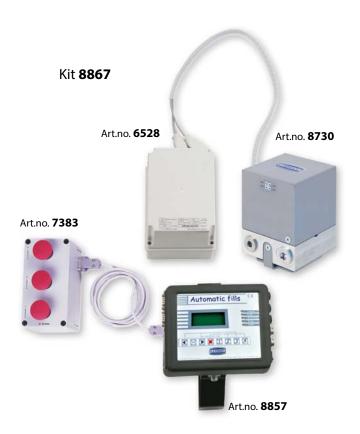

## Kit **8867**

## Kit composed of:

- 1 electronic dosing unit AUTOMATIC FILLS, art. no. 8857;
- 1 electronic oval gears flow meter with pulse transmitter, 24 VDC solenoid valve, in-line filter and wall bracket, art. no. 8730;
- 1 transformer / stabilizer 110-230 VAC 12 VDC, art. no. 6528;
- 1 remote control switchboard, art. no. 7383.